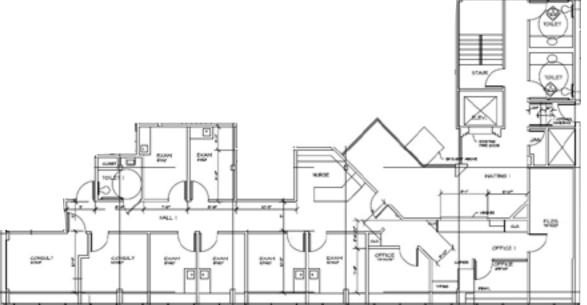

## SUITE 350 | ±3,031 RSF

#### **SUITE INFORMATION**

- Formal reception and large waiting area
- Five (5) exam rooms with sinks
- Two (2) doctor/consultation rooms
- One (1) nurse's station

- Large file room/administration area
- Rear exit
- Private restroom