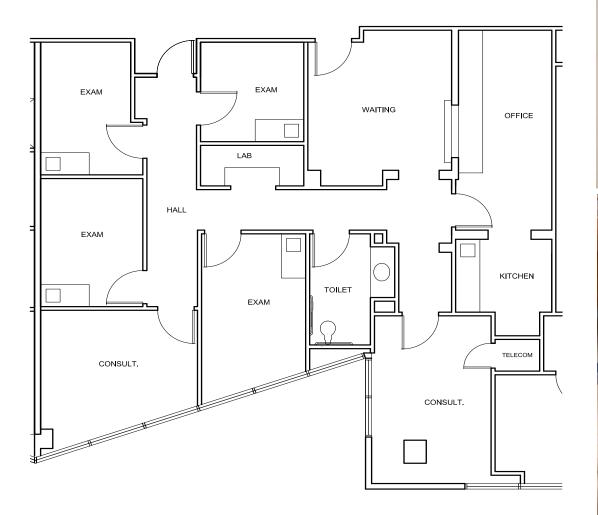

# SUITE 304 | ±1,982 RSF

#### SUITE INFORMATION

- Formal reception and waiting area
- Four (4) exam rooms with sinks
- Two (2) doctor/consultation rooms

- Kitchen
- Private restroom
- Large administration/file area
- Small lab area