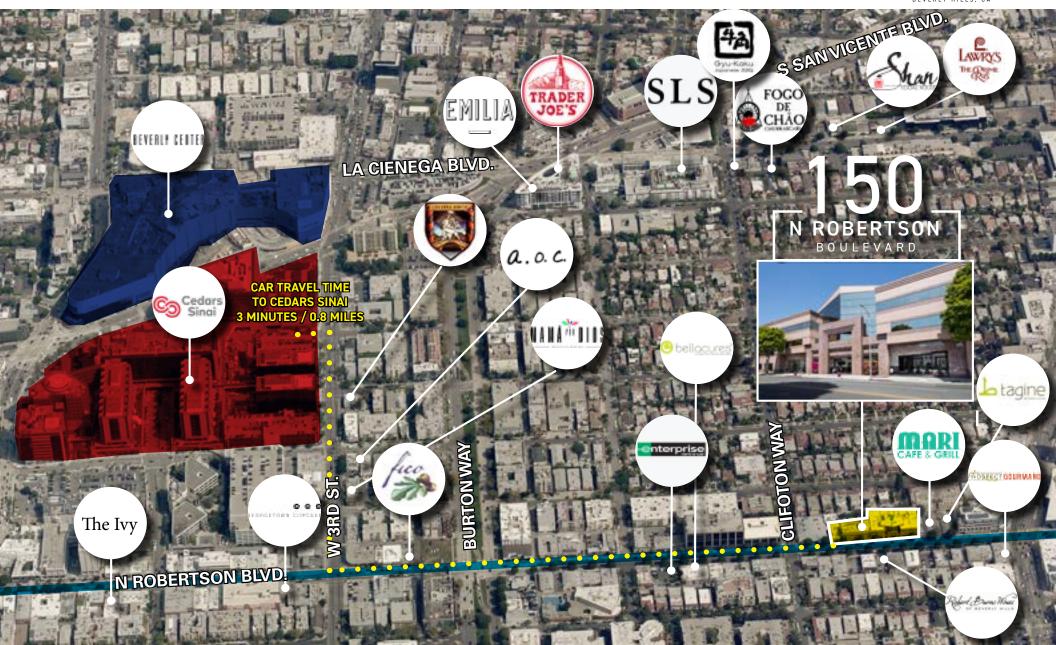

150 North Robertson is located only one half mile from Cedars Sinai and is conveniently close to the new Purple line station underway at La Cienega & Wilshire. The property sits in proximity to an array of walkable restaurant and shopping amenities. Local area attractions include the SLS Hotel, the Four Seasons Hotel, the Sofitel, and The Beverly Center.

#### **AMENITY MAP**

### **AREA NEIGHBORS**