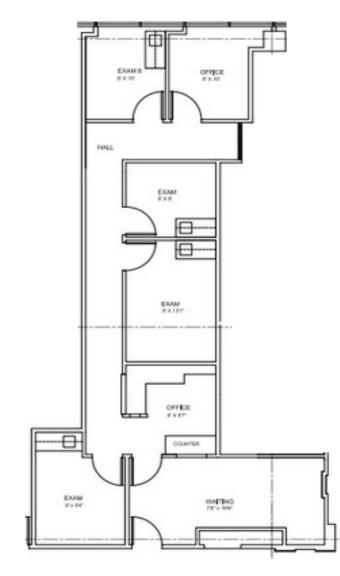

#### **SUITE INFORMATION**

- Formal reception and waiting area
- One (1) doctor/consulation room
- Four (4) exam rooms with sinks