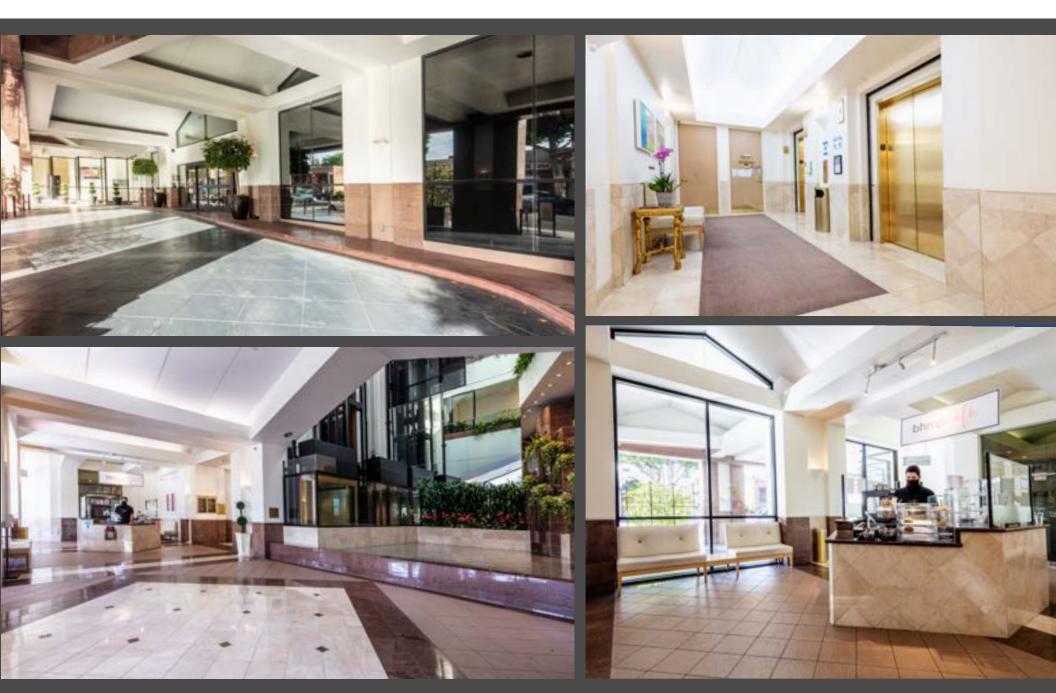

## **PROPERTY PHOTOS**

#### **PROPERTY OVERVIEW**

150 North Robertson is a class A medical office building that is home to some of Southern California's most premier physicians. This trophy medical building features high-end finishes, a lightfilled atrium, a lobby cafe, and outdoor lounge areas. The property is equipped with fiber optic internet and many suites offer turn-key leasing opportunities with quality medical buildouts.