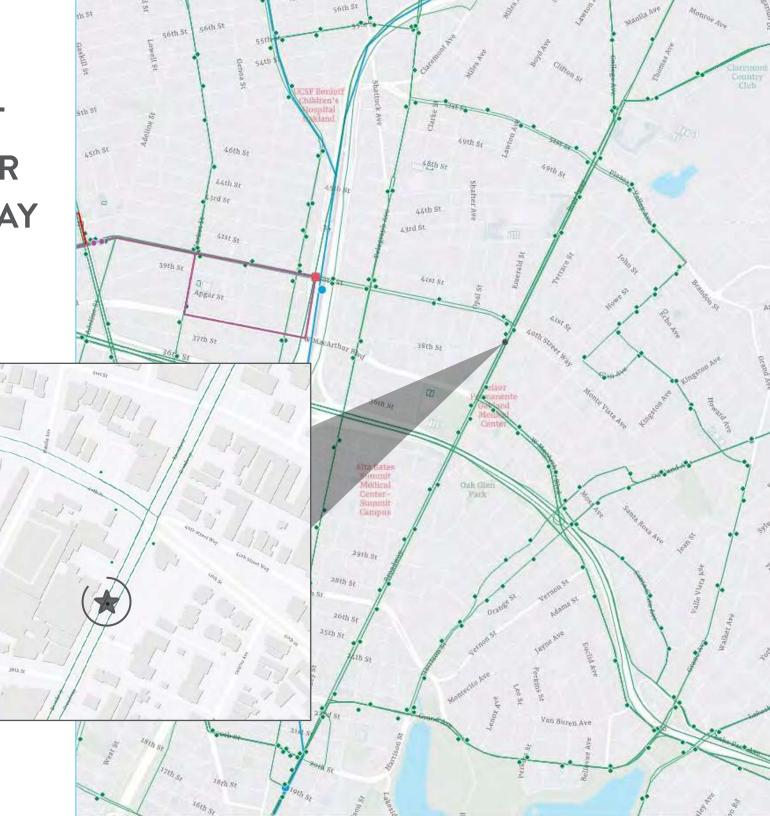

TY HIGHLIGHTS**

- Extensive capital improvements for medical conversion
- Secured, reserved parking (3.8/1,000 sf)
- EV stations being installed
- Fully fenced in with 24/7 live monitored camera security
- Largest block of contiguous medical space in the Oakland/I-880 submarket (±34,673 SF) divisible to 3,000–5,000 SF
- Unique signage opportunity
- Experienced and respected healthcare focused ownership
- Convenient drop-off, pickup and discharge areas
- Reimagined Class A medical office building strategically located near Pill Hill

### **LOCATION ACCESS**







# SECURED PARKING GARAGE



2ND FLOOR / ±16,158 RSF

## AVAILABLE SPACE

### 3901–3903 BROADWAY SECOND FLOOR / ±16,158 RSF



### 3901–3903 BROADWAY THIRD FLOOR / ±19,932 RSF



### **MASS TRANSIT OPTIONS NEAR 3901 BROADWAY**





som St



#### LEASING



Heidi Duffy | +1 916 223 6188 | hduffy@mpcca.com



Sid P. Ewing | +1 510 433 5889 | sid.ewing@colliers.com | CA License No. 01179264 Eric Erickson | +1 925 279 5580 | eric.erickson@colliers.com | CA License No. 01177336

This document has been prepared by Colliers International for advertising and general information only. Colliers International makes no guarantees, representations or warranties of any kind, expressed or implied, regarding the information including, but not limited to, warranties of content, accuracy and reliability. Any interested party should undertake their own inquiries as to the accuracy of the information. Colliers International excludes unequivocally all inferred or implied terms, conditions and warranties arising out of this document an