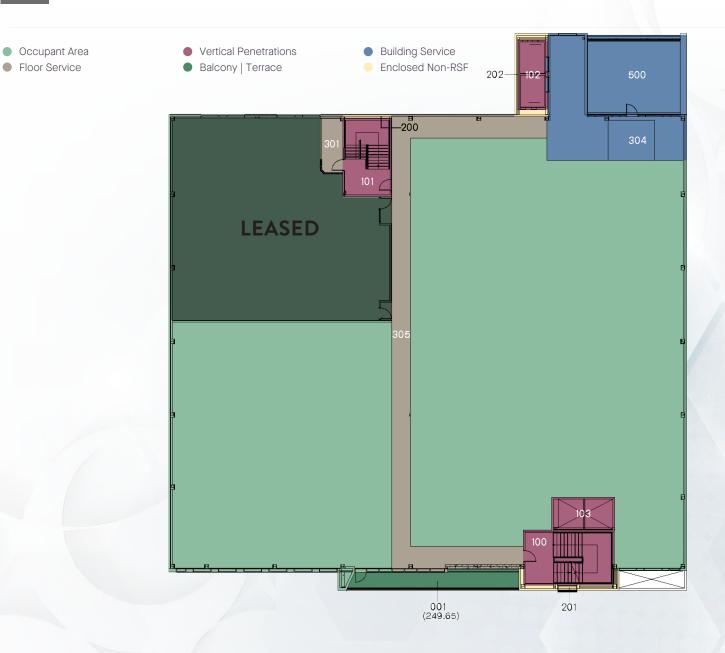

Senior Vice President +1 925 279 5580 eric.erickson@colliers.com CA License No. 01177336



### **PROPERTY HIGHLIGHTS**

- Extensive capital improvements for medical conversion
- Secured, reserved parking (3.8/1,000 sf)
- EV stations being installed
- Fully fenced in with 24/7 live monitored camera security
- Largest block of contiguous medical space in the Oakland/I-880 submarket (±34,673 SF) divisible to 3,000–5,000 SF
- Unique signage opportunity
- Experienced and respected healthcare focused ownership
- Convenient drop-off, pickup and discharge areas
- Reimagined Class A medical office building strategically located near Pill Hill

### **LOCATION ACCESS**







# SECURED PARKING GARAGE



2ND FLOOR / ±16,158 RSF

## AVAILABLE SPACE

### 3901–3903 BROADWAY SECOND FLOOR / ±16,158 RSF



### 3901–3903 BROADWAY THIRD FLOOR / ±19,932 RSF



### **MASS TRANSIT OPTIONS NEAR 3901 BROADWAY**





som St



#### LEASING



Heidi Duffy | +1 916 223 6188 | hduffy@mpcca.com



Sid P. Ewing | +1 510 433 5889 | sid.ewing@colliers.com | CA License No. 01179264 Eric Erickson | +1 925 279 5580 | eric.erickson@colliers.com | CA License No. 01177336

This document has been prepared by Colliers International for advertising and general information only. Colliers International makes no guarantees, representations or warranties of any kind, expressed or implied, regarding the information including, but not limited to, warranties of content, accuracy and reliability. Any interested party should undertake their own inquiries as to the accuracy of the information. Colliers International exclud