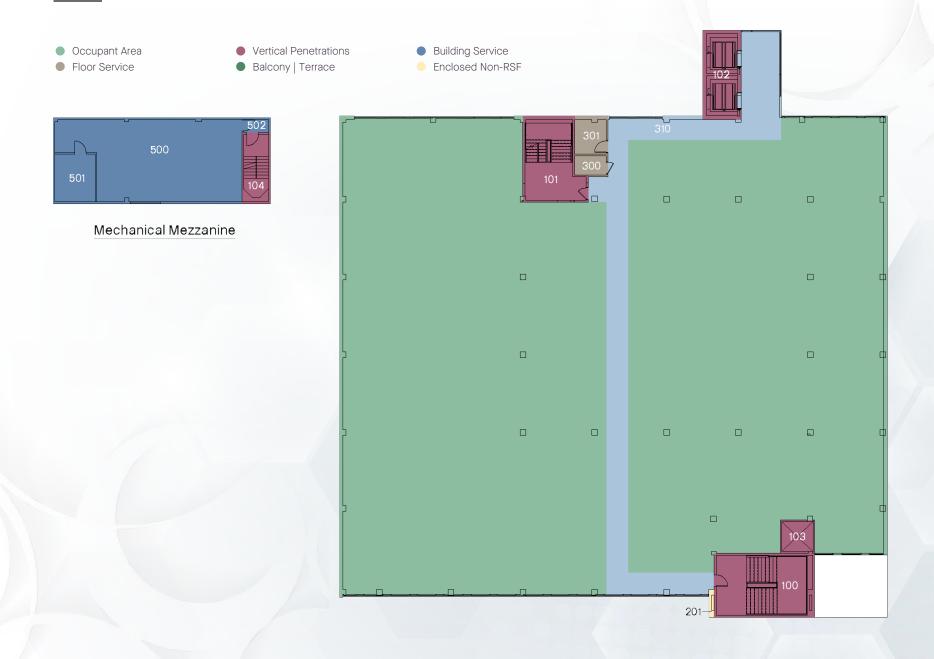

@colliers.com CA License No. 01177336



### **PROPERTY HIGHLIGHTS**

- Extensive capital improvements for medical conversion
- Secured, reserved parking (3.8/1,000 sf)
- EV stations being installed
- Fully fenced in with 24/7 live monitored camera security
- Largest block of contiguous medical space in the Oakland/I-880 submarket (±34,673 SF) divisible to 3,000–5,000 SF
- Unique signage opportunity
- Experienced and respected healthcare focused ownership
- Convenient drop-off, pickup and discharge areas
- Reimagined Class A medical office building strategically located near Pill Hill

### **LOCATION ACCESS**







# SECURED PARKING GARAGE



2ND FLOOR / ±16,158 RSF

## AVAILABLE SPACE

### 3901–3903 BROADWAY SECOND FLOOR / ±16,158 RSF



### 3901–3903 BROADWAY THIRD FLOOR / ±19,932 RSF



### **MASS TRANSIT OPTIONS NEAR 3901 BROADWAY**





som St



#### LEASING



Heidi Duffy | +1 916 223 6188 | hduffy@mpcca.com



Sid P. Ewing | +1 510 433 5889 | sid.ewing@colliers.com | CA License No. 01179264 Eric Erickson | +1 925 279 5580 | eric.erickson@colliers.com | CA License No. 01177336

This document has been prepared by Colliers International for advertising and general information only. Colliers International makes no guarantees, representations or warranties of any kind, expressed or implied, regarding the information including, but not limited to, warranties of content, accuracy and reliability. Any interested party should undertake their own inquiries as to the accuracy of the information. Colliers International excludes unequivocally all inferred or implied terms, cond